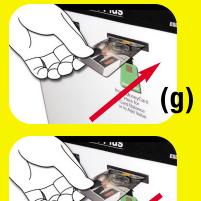

## **To add value to your ESD MoneyCard:**

**1.Insert an ESD MoneyCard chip side up and away from you. (d)** 

2.The display screen will show the "CARD BALANCE" on the MoneyCard.

**3.Insert dollar bills (\$5, \$10, \$20) into the add value station. (e)** 

4.Once the new balance on the card is diplayed, remove your **ESD MoneyCard. (f)** 

#### To view balance on your ESD MoneyCard:

**1.Insert an ESD MoneyCard chip side up and away from you. (g)** 

2.Wait until the display shows the balance on the MoneyCard.

**3.Remove card when done. (h)** 