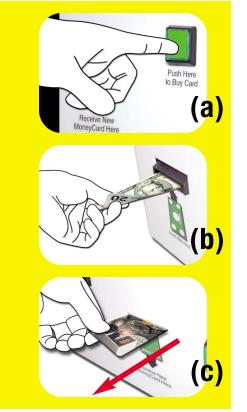

### **To purchase an ESD MoneyCard:**

**1.To begin, press the "Buy Card" (green) button. (a)** 

**2.The screen will display amount to purchase a card.** 

**3.Insert the proper dollar amount, using exact dollar amount. (b)** 

**4.Remove Laundry Card from slot. (c)** 