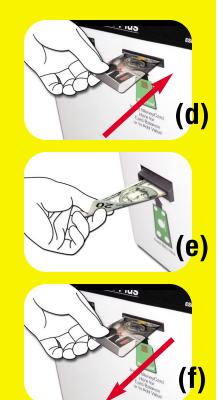

## **To add value to your ESD MoneyCard:**

**1.Insert an ESD MoneyCard chip side up and away from you. (d)** 

2.The display screen will show the "CARD BALANCE" on the MoneyCard.

**3.Insert dollar bills (\$5, \$10, \$20) into the add value station. (e)** 

4.Once the new balance on the card is diplayed, remove your **ESD MoneyCard. (f)** 