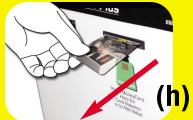

#### To view balance on your ESD MoneyCard:

**1.Insert an ESD MoneyCard chip side up and away from you. (g)** 

2.Wait until the display shows the balance on the MoneyCard.

**3.Remove card when done. (h)** 